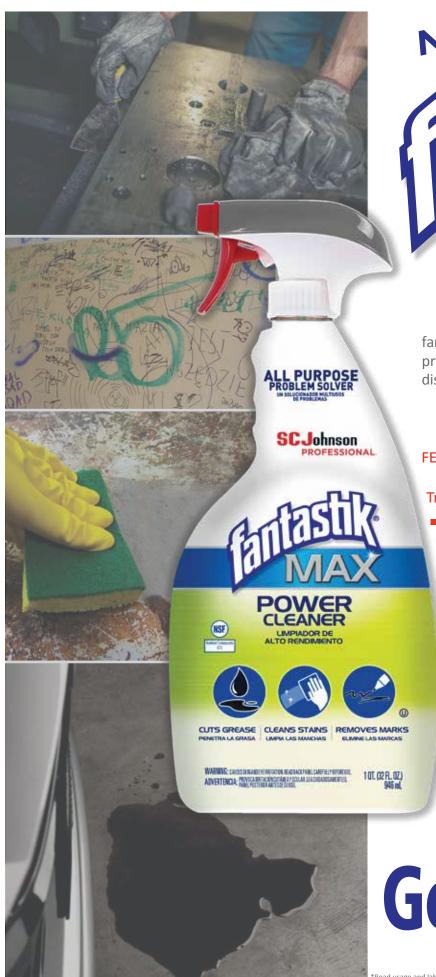

# **POWER CLEANER**

fantastik® Max Power Cleaner is an all-purpose problem solver that is specially formulated to dissolve grease, grime and dirt.

# Trigger (32oz)

- One of the most powerful fantastik® products at fighting grease -THE PROBLEM SOLVER!
  - High-powered performance formulated with ingredients that, when used as directed on the label, will not harm the following surfaces\*:
    - Chrome
- Glazed Ceramic
- Concrete
- Painted Metal
- Countertops
- Porcelain Enamel
- Fiberglass
- Stainless Steel
- Formica
- Sealed Granite
- Specifically formulated to be used indoors and outdoors to remove grease, crayon or marker, adhesive stickers and even heel marks.

#### **ALL-PURPOSE PROBLEM SOLVER**

- High-powered performance
- Non-corrosive, safe on a variety of surfaces
- Specifically Formulated to:
  - Dissolve grease, oil, grime and dirt
  - Remove:
    - Ink, crayon, marker
    - Adhesive stickers
    - Heel marks
- Light pleasant scent